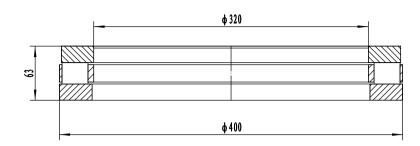

- 1 rated load: Cr= 880 kN; Cor= 4650 kN
- 2 Heat treatment according to the current standards

| 07     | cage         |  |     | brass                     |                                                                                                                                                                                                          |         |
|--------|--------------|--|-----|---------------------------|----------------------------------------------------------------------------------------------------------------------------------------------------------------------------------------------------------|---------|
| 04     | steel roller |  |     | stee1 GCr15-GB/T18254     |                                                                                                                                                                                                          |         |
| 02     | shaft washer |  |     | steel GCr15SiMn-GB/T18254 |                                                                                                                                                                                                          |         |
| 01     | house washer |  |     | steel GCr15SiMn-GB/T18254 |                                                                                                                                                                                                          |         |
| Serial | Name         |  | Qt; | 7 Material                | weight (kg                                                                                                                                                                                               | 18.0 KG |
|        |              |  |     | Thrust roller bearing     | 81164 M  Add: D1805, No. 3 Lianneng road, Luoyang, Henan, China. Postal: 471003 Phone: +86-319-68611678 Par: +46-379-68611679 B-mail: salco@jcb-bearing.com Luoyang Jiecheng Bearing Technology Co., Ltd |         |